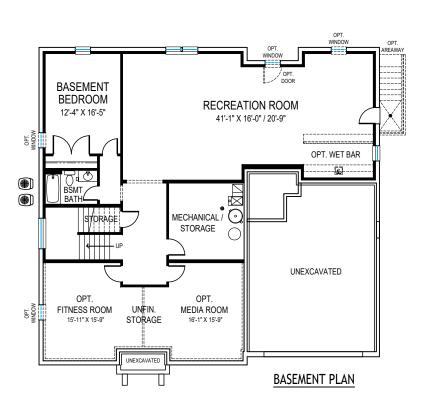

## FLOOR AREA

| FIRST FLOOR                | 2265 S.F. |
|----------------------------|-----------|
| SECOND FLOOR               | 2708 S.F. |
| ABOVE GRADE FINISHED SPACE | 4973 S.F. |
| FINISHED BASEMENT SPACE    | 1512 S.F. |
| TOTAL FINISHED SPACE       | 6485 S.F. |
| OPT. FITNESS ROOM          | 263 S.F.  |
| OPT. MEDIA ROOM            | 267 S.F.  |
| TOTAL FINISHABLE AREA      | 7015 S.F. |