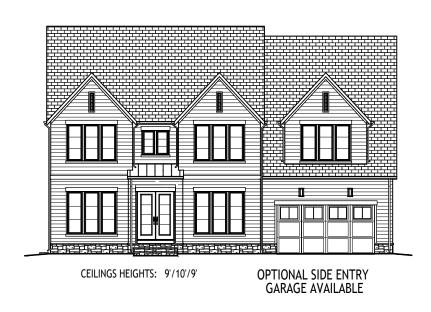

## THE HAYES A

55'-9" wide x 53'-6" deep 7 BR 6-1/2 BA

Specification and plans are provided for illustrative purposes only and are subject to change, modification and/or substitution without notice. May 5, 2022