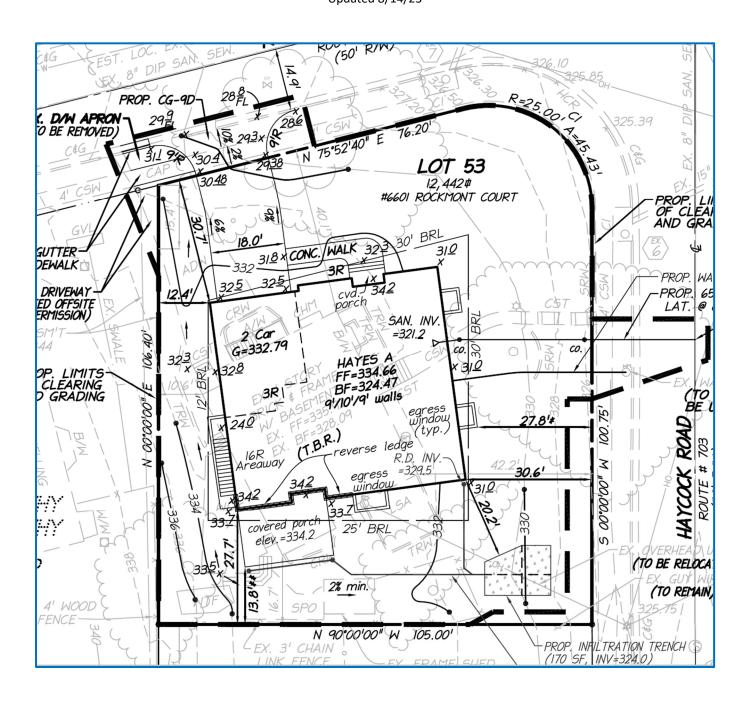

## 6601 Rockmont Ct, Falls Church - Draft Site Plan

(Subject to Change)
Updated 8/14/23