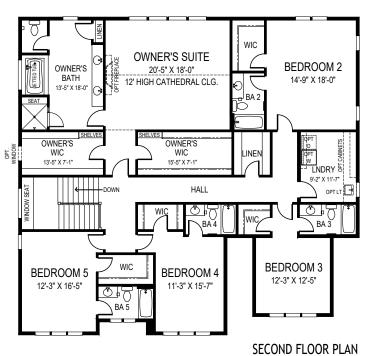

## FLOOR AREA

| FIRST FLOOR                | 2265 S.F. |
|----------------------------|-----------|
| SECOND FLOOR               | 2708 S.F. |
| ABOVE GRADE FINISHED SPACE | 4973 S.F. |
| FINISHED BASEMENT SPACE    | 1512 S.F. |
| TOTAL FINISHED SPACE       | 6485 S.F. |
| OPT. FITNESS ROOM          | 263 S.F.  |
| OPT. MEDIA ROOM            | 267 S.F.  |
| TOTAL FINISHABLE AREA      | 7015 S.F. |