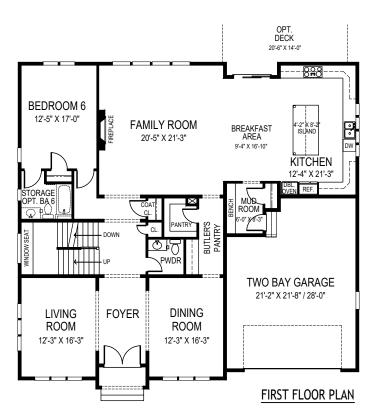

## THE HAYES A

55'-9" wide x 53'-6" deep 7 BR 6-1/2 BA

## FLOOR AREA

| FIRST FLOOR                | 2265 S.F. |
|----------------------------|-----------|
| SECOND FLOOR               | 2708 S.F. |
| ABOVE GRADE FINISHED SPACE | 4973 S.F. |
| FINISHED BASEMENT SPACE    | 1512 S.F. |
| TOTAL FINISHED SPACE       | 6485 S.F. |
| OPT. FITNESS ROOM          | 263 S.F.  |
| OPT. MEDIA ROOM            | 267 S.F.  |
| TOTAL FINISHABLE AREA      | 7015 S.F. |